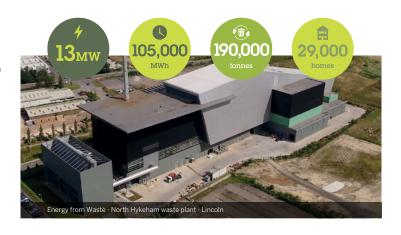

## **ENERGY FROM WASTE**

Linconshire is the proud owner of an energy from waste plant and Henson Franklyn currently sends all its business waste to this amazing facility. The factory currently manages approximately 190,000 tonnes of waste and generates more than 105,500 MWh of electricity for the national grid, enough power for more than 29,000 homes.